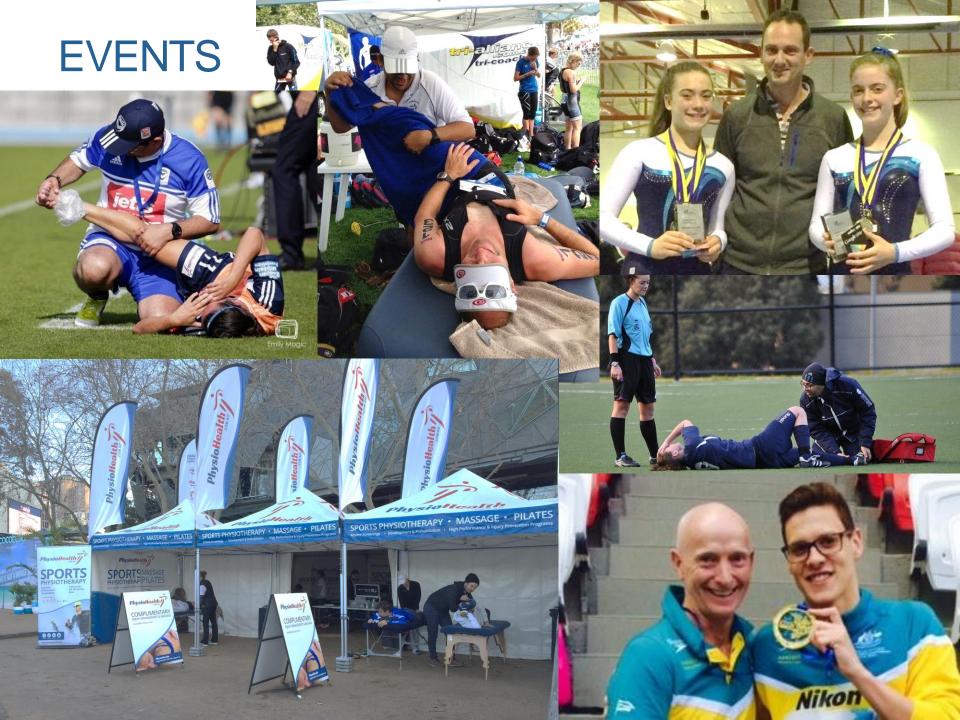

# **BENEFITS OF EVENTS**

- Learn from experienced physiotherapists
- Test knowledge and understanding of theory
- Strengthen skills in communicating with clients
- Practice manual skills on willing participants
- Exposure to high level and recreational athletes
- See and observe treatment of acute injuries
- Develop personal resume with hands on experience
- Increase exposure to different sports, injuries & events

## PERSONAL EXPERIENCE - STEFANIE WONG